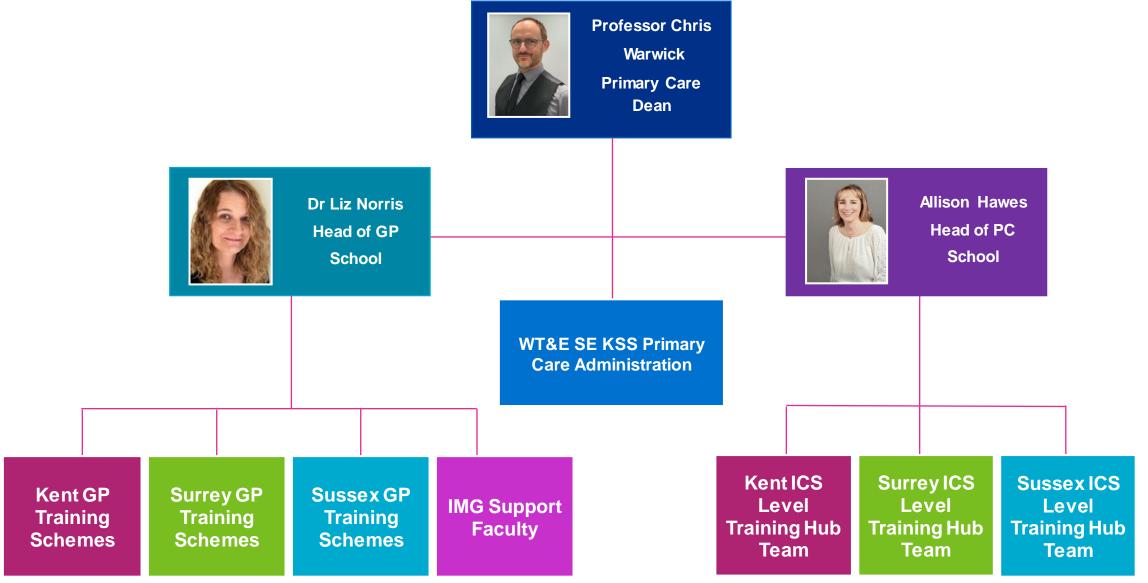

#### General Practice School Structure

Dr Liz Norris Head of GP School

Dr Shariq Lanker
East Kent Patch
Associate
GP Dean

Dr Tariq Hussain West Kent and Medway Patch Associate GP Dean

Dr Cathy O'Leary
East Surrey Patch
Associate
GP Dean

Dr Stuart Shaw West Surrey Patch Associate GP Dean

Dr Raya Al-Jawaheri East Sussex Patch Associate GP Dean

Dr Sadhana
Brydie
West Sussex
Patch Associate
GP Dean

## Primary Care School Structure