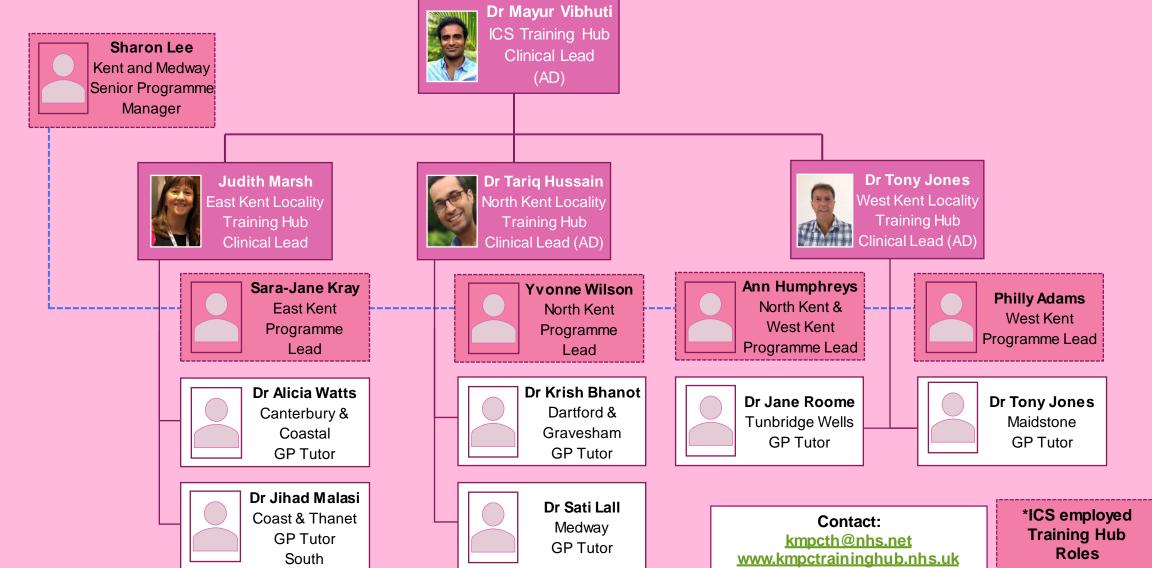

ub structure
- East Sussex GP Training scheme
- West Sussex GP Training scheme
- Sussex ICS & Locality Training Hub structure
- International Medical Graduate Faculty
- Administration team



# WT&E SE KSS system overview





#### General Practice School Structure





Dr Liz Norris Head of GP School



Dr Shariq Lanker
East Kent Patch
Associate
GP Dean



Dr Tariq Hussain West Kent and Medway Patch Associate GP Dean



Dr Cathy O'Leary
East Surrey Patch
Associate
GP Dean



Dr Stuart Shaw West Surrey Patch Associate GP Dean



Dr Raya Al-Jawaheri East Sussex Patch Associate GP Dean



Dr Sadhana
Brydie
West Sussex
Patch Associate
GP Dean

## Primary Care School Structure











#### West Kent & Medway GP Specialty Training Schemes





# Kent ICS & Locality Training Hub structure











## West Surrey GP Specialty Training Schemes





#### Surrey ICS Training Hub structure







Eleanor Johnstone
Locality
Training Hub
Clinical Lead



Anneke Biginton North West Surrey Workforce Development Lead



Alexandria Dyer
Surrey Downs
Workforce
Development Lead



**Dr Liz Nuttall**North West Surrey
GP Tutor



Dr Krishna Gayathri Rajasooriar Surrey Downs GP Tutor



Suzi Arnold Locality Training Hub Clinical Lead



Dr Felicity Smee Guildford & Waverley GP Tutor



Dr Njaimeh
Asamoah-Owusu
East Surrey
GP Tutor



Julia Newman
Guildford & Waverly
Workforce
Development Lead



VACANT
East Surrey
Workforce
Development Lead

#### Contact:

<u>syheartslandsicb.surreytraininghub@nhs.net</u> <u>www.surreytraininghub.co.uk</u> \*ICS employed Training Hub Roles













## S