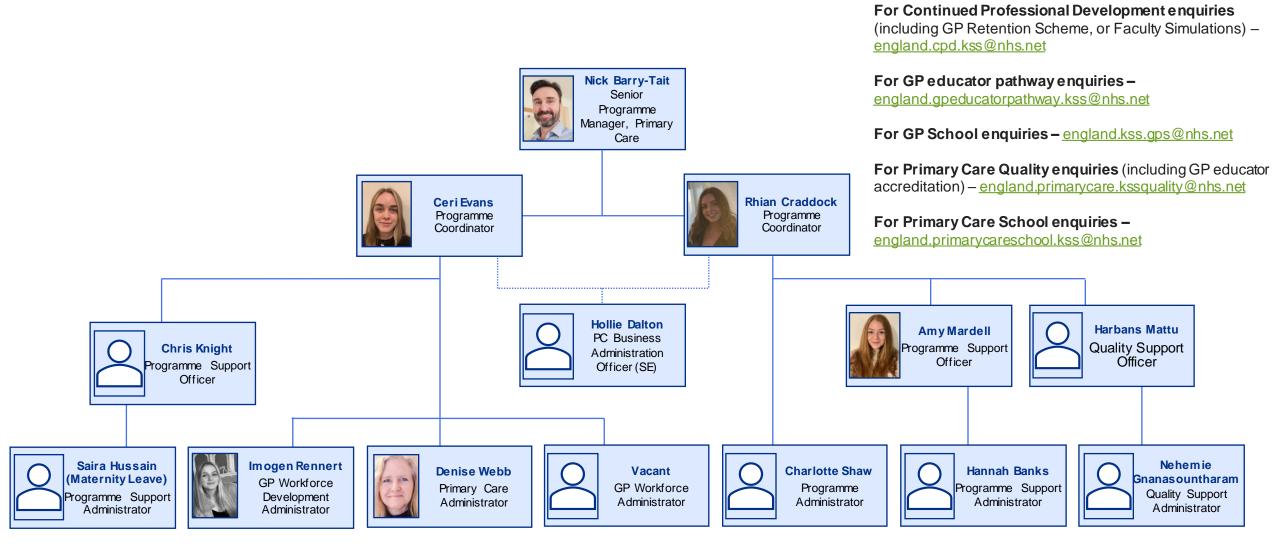

**Dr Liz Nuttall**North West Surrey
GP Tutor



Dr Krishna Gayathri Rajasooriar Surrey Downs GP Tutor



Suzi Arnold Locality Training Hub Clinical Lead



Dr Felicity Smee Guildford & Waverley GP Tutor



Dr Njaimeh
Asamoah-Owusu
East Surrey
GP Tutor



Julia Newman
Guildford & Waverly
Workforce
Development Lead



VACANT
East Surrey
Workforce
Development Lead

#### Contact:

<u>syheartslandsicb.surreytraininghub@nhs.net</u> <u>www.surreytraininghub.co.uk</u> \*ICS employed Training Hub Roles













## Sussex ICS & Locality Training Hub structure

**Dr Lara Belle** 

GP Tutor





Worthing GP Tutor

\*ICS employed Training Hub Roles

www.sussextraininghub.org.uk

## International Medical Graduate (IMG) Support faculty







#### WT&E SE KSS Primary Care administration structure