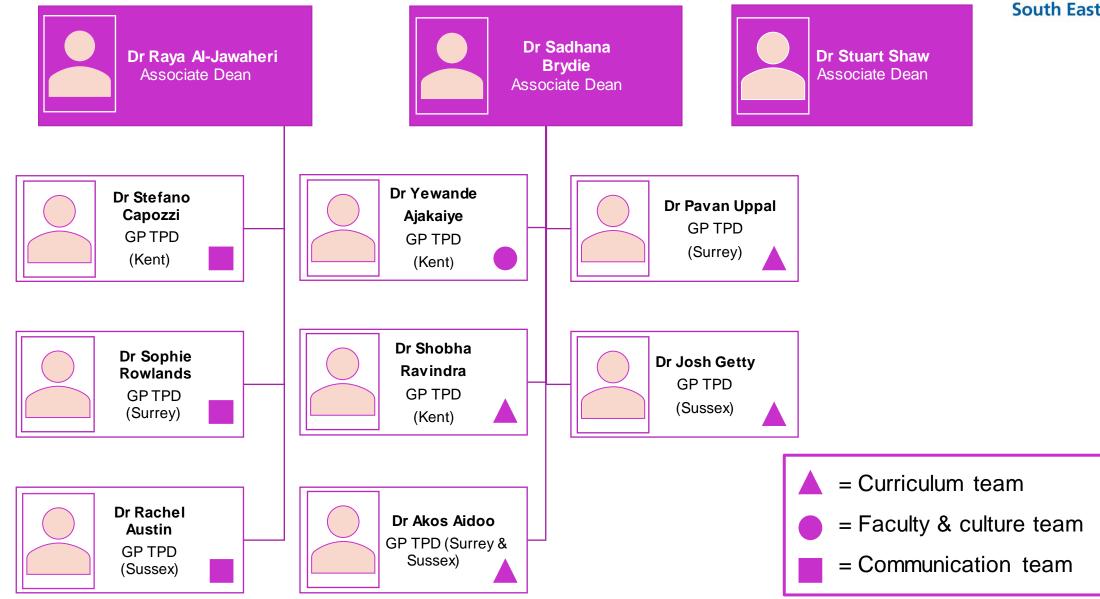

Dr Stuart Shaw West Surrey Patch Associate GP Dean

Dr Raya Al-Jawaheri East Sussex Patch Associate GP Dean

Dr Sadhana
Brydie
West Sussex
Patch Associate
GP Dean