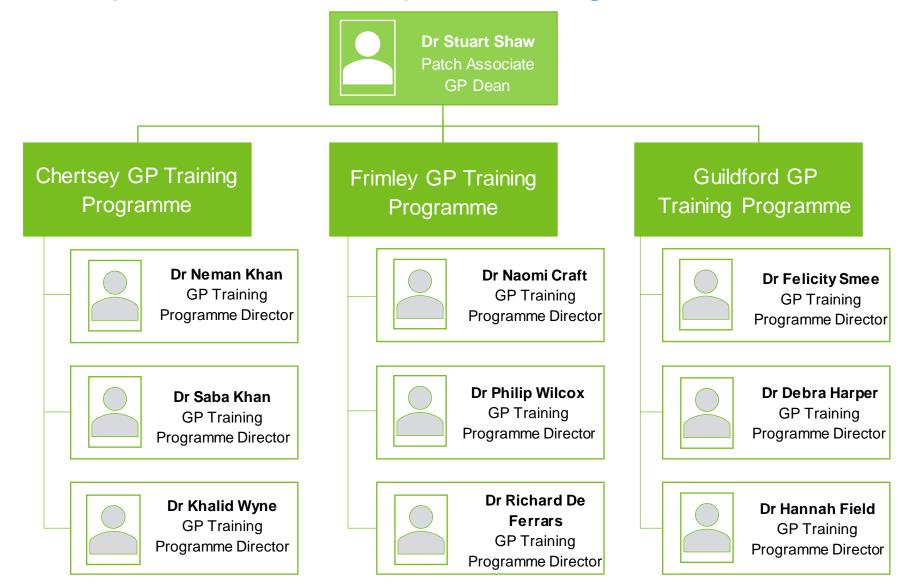

sex GP Training scheme
- Sussex ICS & Locality Training Hub structure
- International Medical Graduate Faculty
- Administration team



# WT&E SE KSS system overview





#### General Practice School Structure





Dr Liz Norris Head of GP School



Dr Shariq Lanker
East Kent Patch
Associate
GP Dean



Dr Tariq Hussain West Kent and Medway Patch Associate GP Dean



Dr Cathy O'Leary
East Surrey Patch
Associate
GP Dean



Dr Stuart Shaw West Surrey Patch Associate GP Dean



Dr Raya Al-Jawaheri East Sussex Patch Associate GP Dean



Dr Sadhana
Brydie
West Sussex
Patch Associate
GP Dean

## Primary Care School Structure











#### West Kent & Medway GP Specialty Training Schemes





# Kent ICS & Locality Training Hub structure











## West Surrey GP Specialty Training Schemes





#### Surrey ICS Training Hub structure







Eleanor Johnstone
Locality
Training Hub
Clinical Lead



Anneke Biginton North West Surrey Workforce Development Lead



Alexandria Dyer
Surrey Downs
Workforce
Development Lead



**Dr Liz Nuttall**North West Surrey
GP Tutor



Dr Krishna Gayathri Rajasooriar Surrey Downs GP Tutor



Suzi Arnold Locality Training Hub Clinical Lead



Dr Felicity Smee Guildford & Waverley GP Tutor



Dr Njaimeh
Asamoah-Owusu
East Surrey
GP Tutor



Julia Newman
Guildford & Waverly
Workforce
Development Lead



VACANT
East Surrey
Workforce
Development Lead

#### Contact:

<u>syheartslandsicb.surreytraininghub@nhs.net</u> <u>www.surreytraininghub.co.uk</u> \*ICS employed Training Hub Roles













## Sussex ICS & Locality Training Hub structure

**Dr Lara B