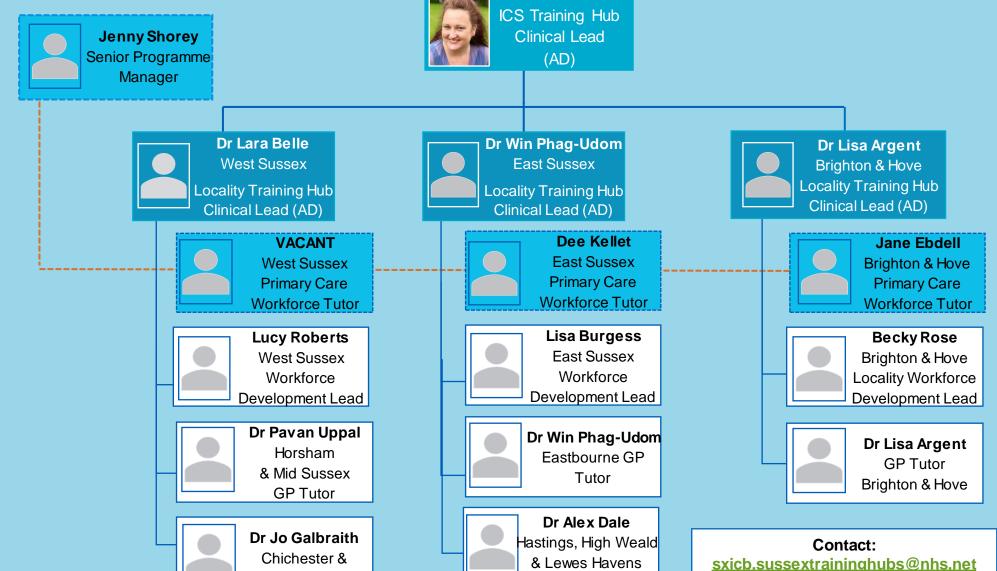

## Sussex ICS & Locality Training Hub structure

**Dr Lara Belle** 

GP Tutor

Worthing GP Tutor

\*ICS employed Training Hub Roles

www.sussextraininghub.org.uk