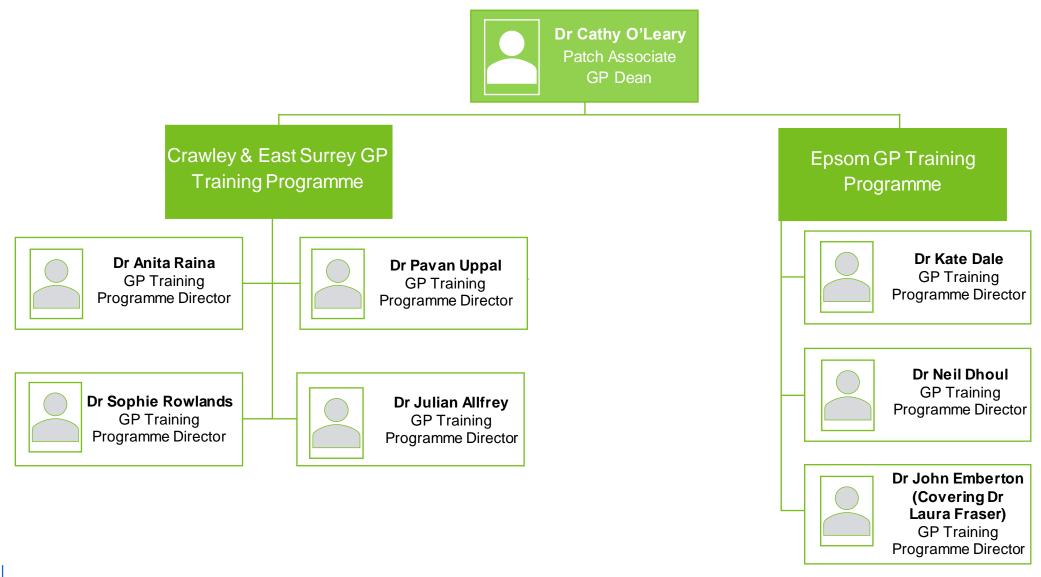

#### General Practice School Structure

Dr Liz Norris Head of GP School

Dr Shariq Lanker
East Kent Patch
Associate
GP Dean

Dr Tariq Hussain West Kent and Medway Patch Associate GP Dean

Dr Cathy O'Leary
East Surrey Patch
Associate
GP Dean