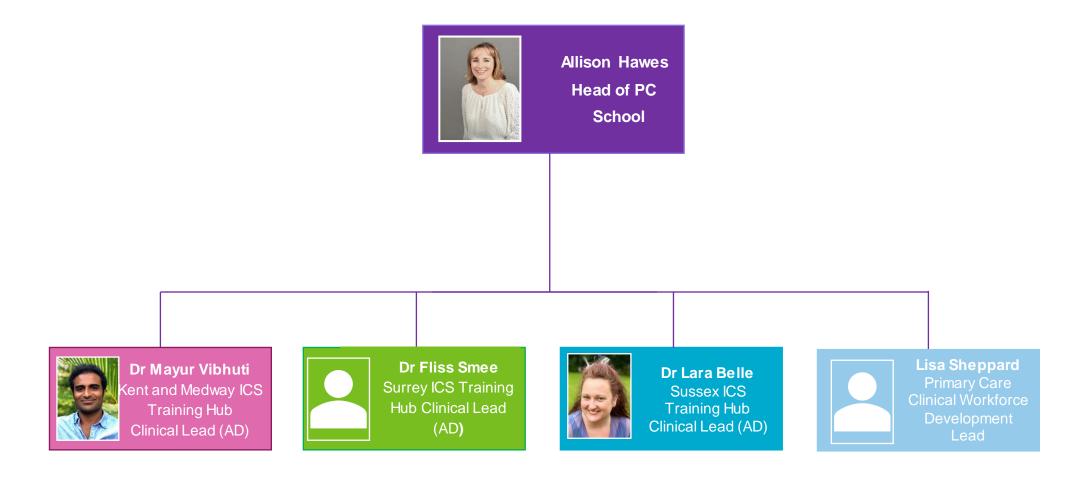

Hub structure
- East Surrey GP Training scheme
- West Surrey GP Training scheme
- Surrey ICS & Locality Training Hub structure
- East Sussex GP Training scheme
- West Sussex GP Training scheme
- Sussex ICS & Locality Training Hub structure
- International Medical Graduate Faculty
- Administration team



# WT&E SE KSS system overview





#### General Practice School Structure





Dr Liz Norris Head of GP School



Dr Shariq Lanker
East Kent Patch
Associate
GP Dean



Dr Tariq Hussain West Kent and Medway Patch Associate GP Dean



Dr Cathy O'Leary
East Surrey Patch
Associate
GP Dean



Dr Stuart Shaw West Surrey Patch Associate GP Dean



Dr Raya Al-Jawaheri East Sussex Patch Associate GP Dean



Dr Sadhana
Brydie
West Sussex
Patch Associate
GP Dean

## Primary Care School Structure











#### West Kent & Medway GP Specialty Training Schemes





# Kent ICS & Locality Training Hub structure











## West Surrey GP Specialty Training Schemes





#### Surrey ICS Training Hub structure







Eleanor Johnstone
Locality
Training Hub
Clinical Lead



Anneke Biginton North West Surrey Workforce Development Lead



Alexandria Dyer
Surrey Downs
Workforce
Development Lead



**Dr Liz Nuttall**North West Surrey
GP Tutor



Dr Krishna Gayathri Rajasooriar Surrey Downs GP Tutor



Suzi Arnold Locality Training Hub Clinical Lead



Dr Felicity Smee Guildford & Waverley GP Tutor



Dr Njaimeh
Asamoah-Owusu
East Surrey
GP Tutor



Julia Newman
Guildford & Waverly
Workforce
Development Lead



VACANT
East Surrey
Workforce
Development Lead

#### Contact:

<u>syheartslandsicb.s