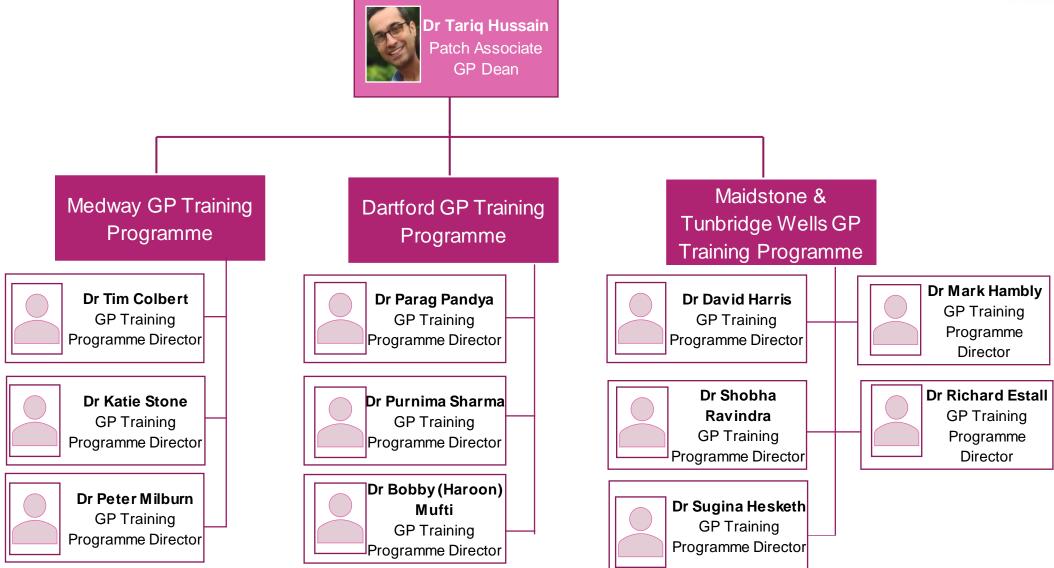

Training scheme
- Surrey ICS & Locality Training Hub structure
- East Sussex GP Training scheme
- West Sussex GP Training scheme
- Sussex ICS & Locality Training Hub structure
- International Medical Graduate Faculty
- Administration team



# WT&E SE KSS system overview





#### General Practice School Structure





Dr Liz Norris Head of GP School



Dr Shariq Lanker
East Kent Patch
Associate
GP Dean



Dr Tariq Hussain West Kent and Medway Patch Associate GP Dean



Dr Cathy O'Leary
East Surrey Patch
Associate
GP Dean



Dr Stuart Shaw West Surrey Patch Associate GP Dean



Dr Raya Al-Jawaheri East Sussex Patch Associate GP Dean



Dr Sadhana
Brydie
West Sussex
Patch Associate
GP Dean

## Primary Care School Structure











#### West Kent & Medway GP Specialty Training Schemes





# Kent ICS & Locality Training Hub structure











## West Surrey GP Specialty Training Schemes





#### Surrey ICS Training Hub structure







Eleanor Johnstone
Locality
Training Hub
Clinical Lead



Anneke Biginton North West Surrey Workforce Development Lead



Alexandria Dyer
Surrey Downs
Workforce
Development Lead



**Dr Liz Nuttall**North West Surrey
GP Tutor



Dr Krishna Gayathri Rajasooriar Surrey Downs GP Tutor



Suzi Arnold Locality Training Hub Clinical Lead



Dr Felicity Smee Guildford & Waverley GP Tutor



Dr Njaimeh
Asamoah-Owusu
East Surrey
GP Tutor



Julia Newman
Guildford & Waverly
Workforce
Development Lead



VACANT
East Surrey
Workforce
Development Lead

#### Contact:

<u>syheartslandsicb.surreytraininghub@nhs.net</u> <u>www.surreytraininghub.co.uk</u> \