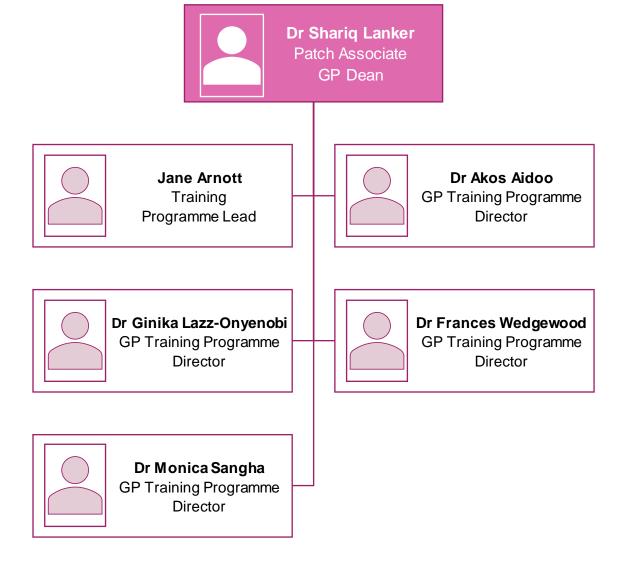

#### General Practice School Structure

Dr Liz Norris Head of GP School

Dr Shariq Lanker
East Kent Patch
Associate
GP Dean

Dr Tariq Hussain West Kent and Medway Patch Associate GP Dean

Dr Cathy O'Leary
East Surrey Patch
Associate
GP Dean