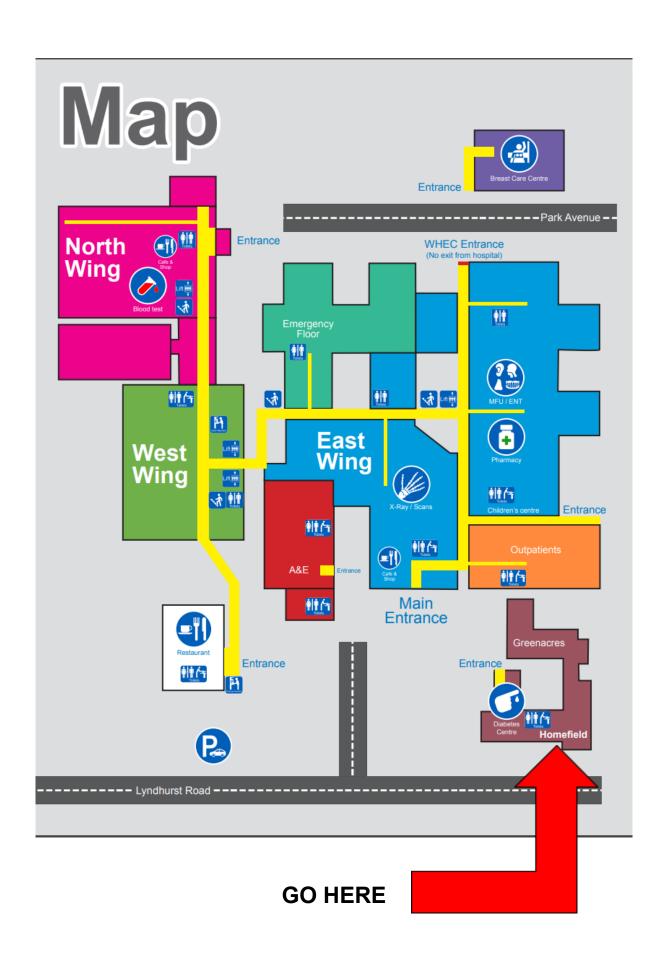

|                                        |
| 13:45 - 14:15 | Peri-Mortem Section Dr Ruth Mason, O&G Consultant                                | Resus Room,<br>Homefields Building | ACCS/S LO3<br>ACCS LO5<br>SLO6         |
| 14:15 - 14:45 | APH/PPH Mr Praneil Patel, O&G Consultant                                         | Resus Room,<br>Homefields Building | ACCS/S LO3                             |
| 14:45 - 15:30 | Case Discussions                                                                 | Resus Room,<br>Homefields Building | All of above                           |
| 15:30 - 16:00 | Close                                                                            | Resus Room,<br>Homefields Building |                                        |

FOR MAP PLEASE SEE OVERLEAF....