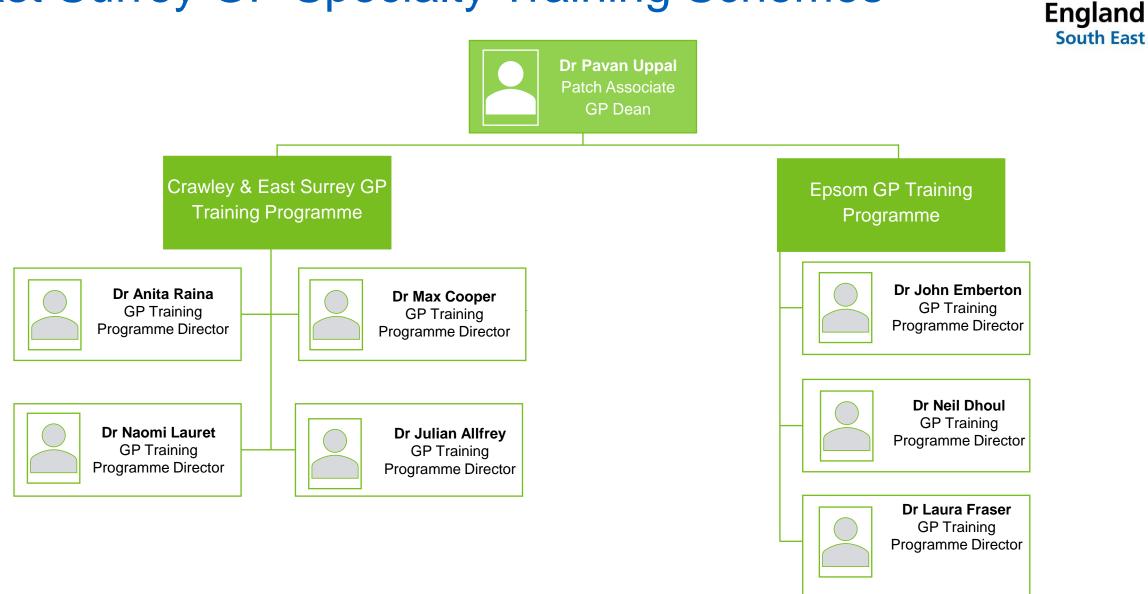

# East Surrey GP Specialty Training Schemes

NHS

Contact: syheartslandsicb.surreytraininghub@nhs.net www.surreytraininghub.co.uk \*ICS employed Training Hub Roles