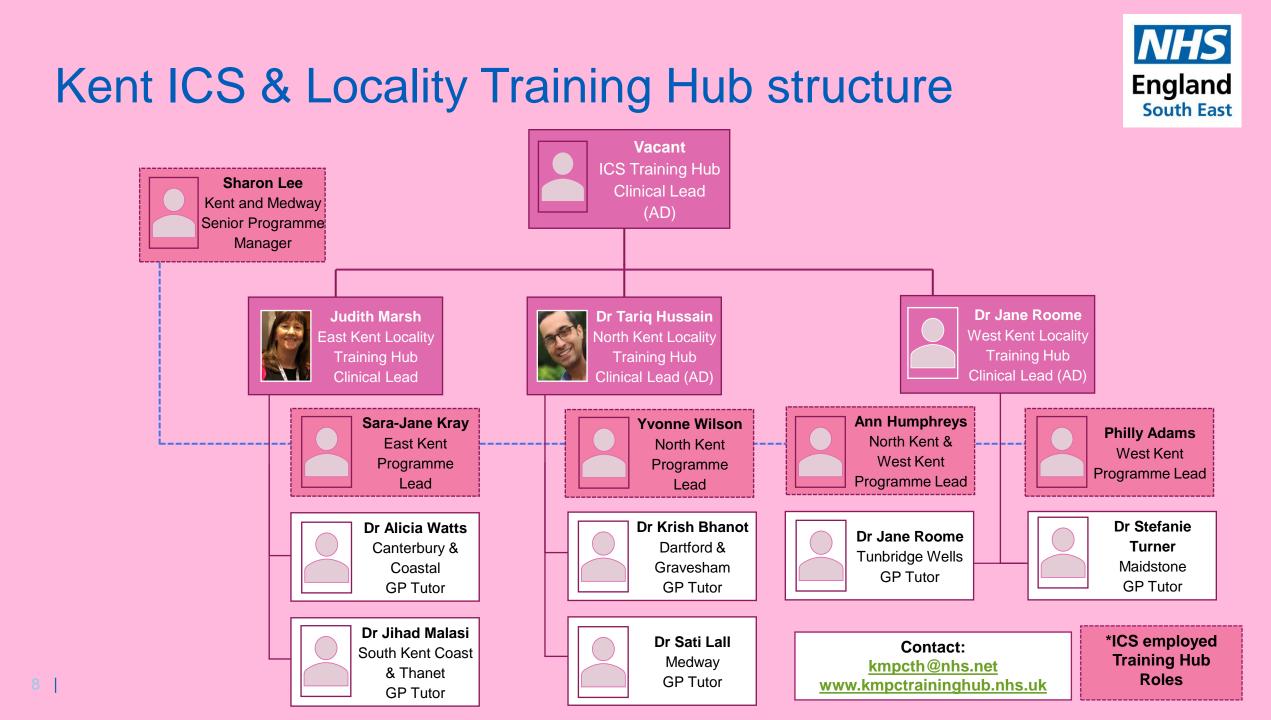

## Contents

- WT&E SE KSS Primary Care overview
- General Practice School structure
- Primary Care School structure
- East Kent GP Training scheme
- West Kent & Medway GP Training scheme
- <u>Kent ICS & Locality Training Hub structure</u>
- East Surrey GP Training scheme
- West Surrey GP Training scheme
- Surrey ICS & Locality Training Hub structure
- East Sussex GP Training scheme
- West Sussex GP Training scheme
- Sussex ICS & Locality Training Hub structure
- International Medical Graduate Faculty
- Administration team