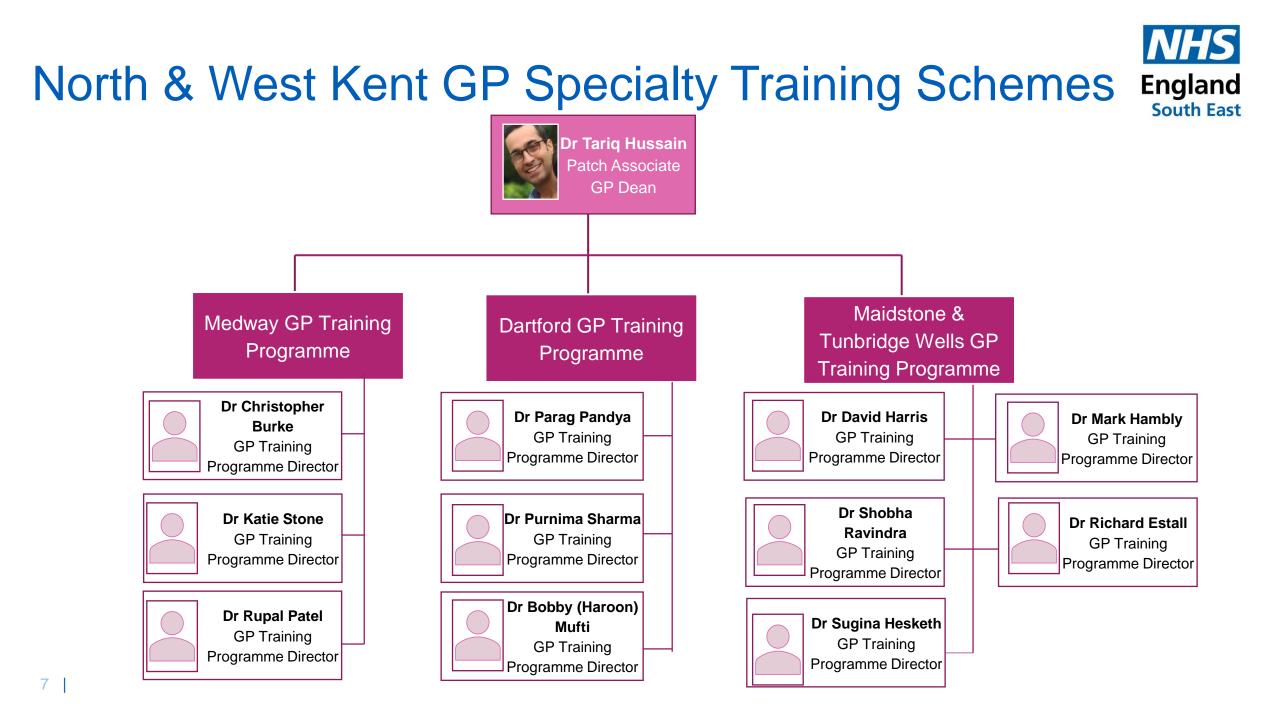

## Contents

- WT&E SE KSS Primary Care overview
- General Practice School structure
- Primary Care School structure
- East Kent GP Training scheme
- West Kent & Medway GP Training scheme
- <u>Kent ICS & Locality Training Hub structure</u>
- East Surrey GP Training scheme
- West Surrey GP Training scheme
- Surrey ICS & Locality Training Hub structure
- East Sussex GP Training scheme
- West Sussex GP Training scheme
- Sussex ICS & Locality Training Hub structure
- International Medical Graduate Faculty
- Administration team