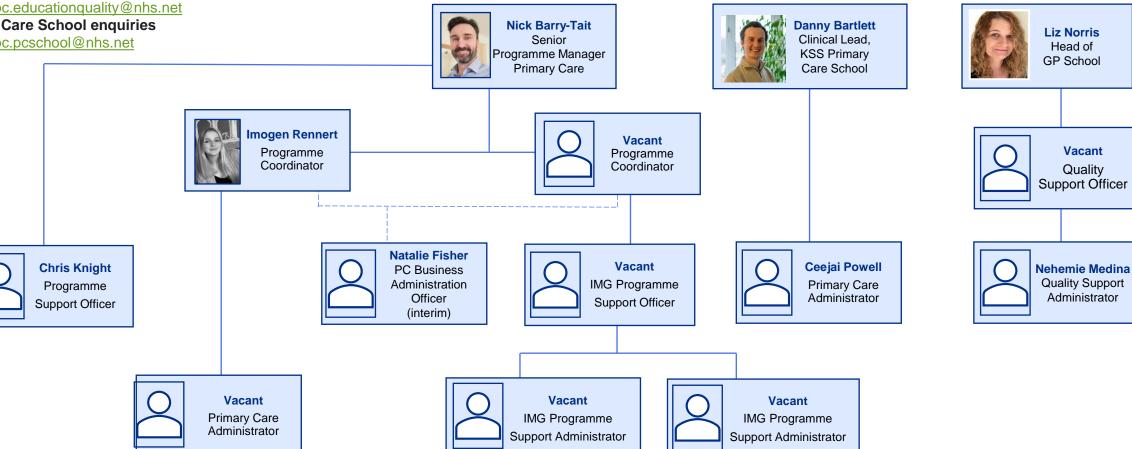

### WT&E SE KSS Primary Care administration structure

For GP School (including GP Retention Scheme, or Faculty Simulations)

england.ksspc.gpschool@nhs.net

For GP educator pathway enquiries

england.ksspc.educatorpathway@nhs.net

For Primary Care Quality enquiries (including GP educator accreditation)

england.ksspc.educationguality@nhs.net

For Primary Care School enquiries

england.ksspc.pcschool@nhs.net